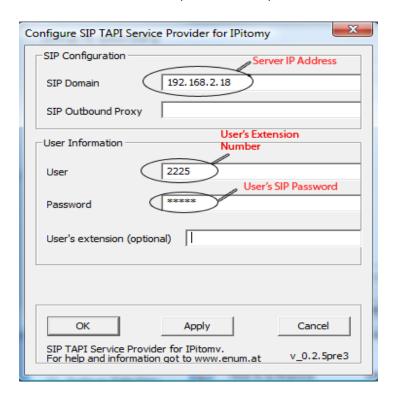

## Steps to install TAPI Dialer

- 1. Copy siptapi.tsp file and paste it in c:\windows\system32\
  - a. If this fails to copy you may already have a siptapi.tsp file installed. Go to Control Panel->Phone and Modem Options. On the advanced tab select the SIP TAPI dialer and click remove. Now try to copy the file to c:\windows\system32 again. If it asks you if you wish to overwrite a file say yes.
- 2. Go to Control Panel -> Phone and Modem Options
- 3. On the Advanced Tab click Add and select SIP TAPI Service Provider for IPitomy and click OK.
- 4. After the SIP TAPI Provider appears in the list press the Configure button.
- 5. Enter the Data as specified in the picture below.

- 6. Click OK.
- 7. You can now use the TAPI Dialer from Outlook by selecting it from the Dialing Options when you Click Call in a contact screen.