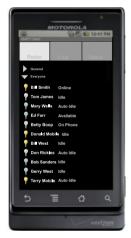

# **IPitomy Desktop Call Manager (Optional)**

IPitomy Desktop Call Manager R2 (DCM) can integrate with your XMPP Text Messaging Service such as Gmail or other XMPP servers. Send text messages from DCM to other users with an XMPP client ... even mobile phones. Mobile phones can send text messages to user desktops too. Your DCM screen will display presence status information including that of mobile phone users. Using an XMPP client eliminates texting fees and only requires a broadband connection.

#### **Beyond Traditional Expectations in a Business Phone System**

The IP2000 has all the features you would expect from a business phone system, but that's just where the excitement starts. IPitomy has enhanced the entire application with IPitomy Desktop Call Manager. IPitomy DCM provides state of the art presence management, status of all users, text messaging locally and with mobile phones, plus presence management on your mobile smart phone. You can even transfer calls from IPitomy back through the system from your mobile phone. Smart phones like IPhone and Android can even be an extension on the system by loading a SIP based soft phone.

#### **Multi Site Integration**

DCM displays the phone status of users so you know who is on the phone and who is available at your local office. If you have multiple branch office locations, DCM can display the status of users in the other branches too (optional).