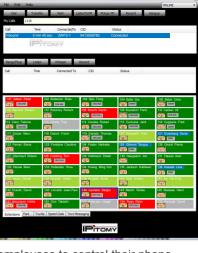

#### **Receptionist Console**

With IPitomy DCM, operators and attendants can find and reach any and all employees and effectively and efficiently manage incoming calls ... whether your company has a single location or multiple branch offices. Knowing the status of all users at a glance improves performance.

Transferring calls by clicking on the user icon is much faster than the old traditional DSS console