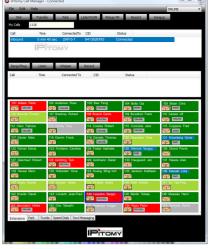

#### IPitomy Desktop Call Manager (Optional)

IPitomy Desktop Call Manager R2 (DCM) can integrate with your XMPP Text Messaging Service such as Gmail or other XMPP servers. Send text messages from DCM to other users with an XMPP client ... even mobile phones. Mobile phones can send text messages to user desktops too. Your DCM screen will display presence status information including that of mobile phone users. Using an XMPP client eliminates texting fees and only requires a broadband connection.

#### **Beyond Traditional Expectations in a Business Phone System**

The IP1100 has all the features you would expect from a business phone system, but that's just where the excitement starts. IPitomy has enhanced the entire application with IPitomy Desktop Call Manager. IPitomy DCM provides state of the art presence management, status of all users, text messaging locally and with mobile phones, plus presence management on your mobile smart phone. You can even transfer calls from IPitomy back through the system from your mobile phone. Smart phones like IPhone and Android can even be an extension on the system by loading a SIP based soft phone.

#### Multi Site Integration

DCM displays the phone status of users so you know who is on the phone and who is available at your local office. If you have multiple branch office locations, DCM can display the status of users in the other branches too (optional).

#### **Receptionist Console**

With IPitomy DCM, operators and attendants can find and reach any and all employees and effectively and efficiently manage incoming calls ... whether your company has a single location or multiple branch offices. Knowing the status of all users at a glance improves performance. Transferring calls by clicking on the user icon is much faster than the old traditional DSS console