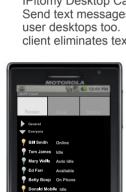

#### IPitomy Desktop Call Manager (Optional)

IPitomy Desktop Call Manager R2 (DCM) can integrate with your XMPP Text Messaging Service such as Gmail or other XMPP servers. Send text messages from DCM to other users with an XMPP client ... even mobile phones. Mobile phones can send text messages to user desktops too. Your DCM screen will display presence status information including that of mobile phone users. Using an XMPP client eliminates texting fees and only requires a broadband connection.

#### **Beyond Traditional Expectations in a Business Phone System**

The IP1100 has all the features you would expect from a business phone system, but that's just where the excitement starts. IPitomy has enhanced the entire application with IPitomy Desktop Call Manager. IPitomy DCM provides state of the art presence management, status of all users, text messaging locally and with mobile phones, plus presence management on your mobile smart phone. You can even transfer calls from IPitomy back through the system from your mobile phone. Smart phones like IPhone and Android can even be an extension on the system by loading a SIP based soft phone.